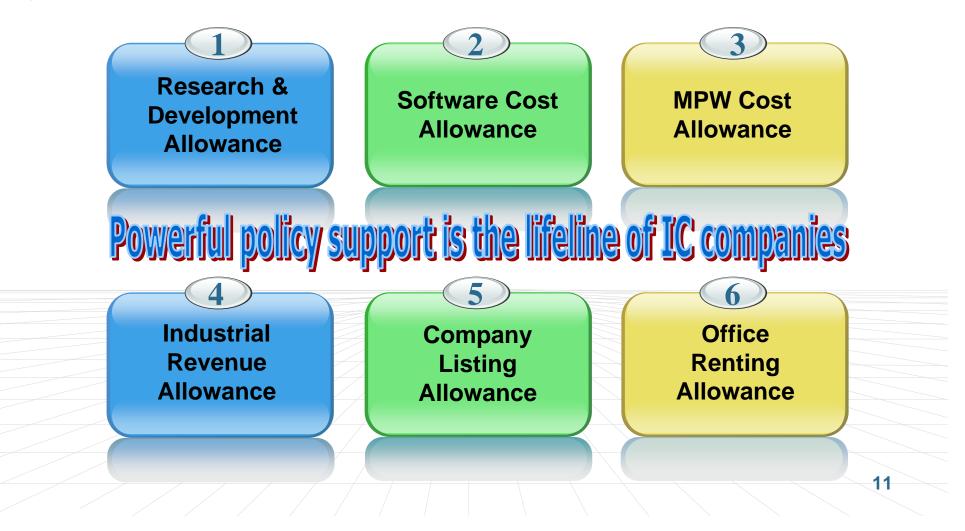

## **Policy Support System**

BICŌS

Besides general supporting policy, the following allowance are also enjoyed by the qualified IC companies.